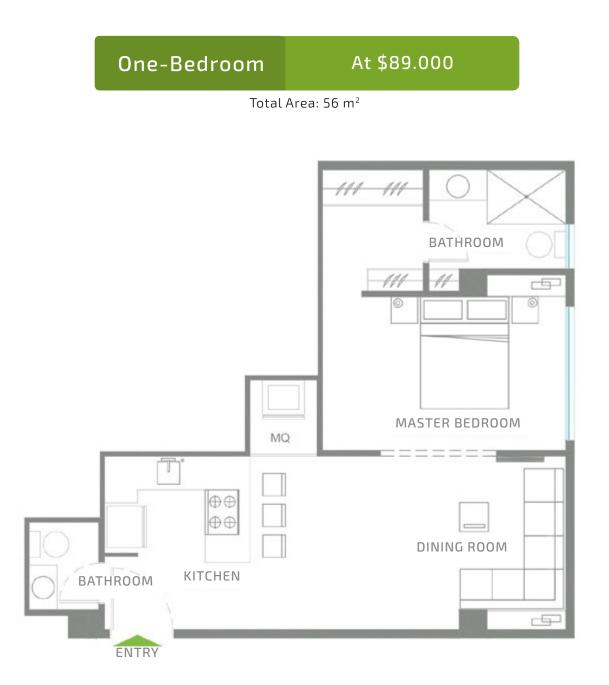

#### **Smart** Investment Alternatives

One-Bedroom Apartment

Two-Bedroom Apartment

At \$139.000

A two-bedroom unit safe investment, targeted to families with a benefit geared towards appreciation in the property value.

At \$89.000

An investment for rapid income to meet the growing demand of executives and out of state college students, with an enduring profit.

Watch Video

Dimensioned Plan 48 m<sup>2</sup>

Dimensioned Plan 56 m<sup>2</sup>

# ARAGON ACTIVE

For the audacious investor with an interest in quick income and short-term earnings.

Total Area: 56 m<sup>2</sup>