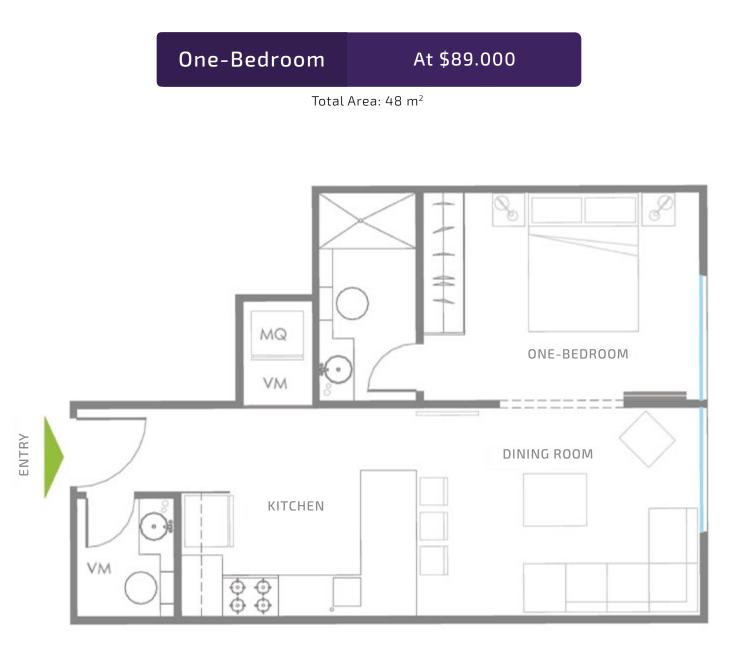

#### **Smart** Investment Alternatives

One-Bedroom Apartment

Two-Bedroom Apartment

At \$139.000

A two-bedroom unit safe investment, targeted to families with a benefit geared towards appreciation in the property value.

At \$89.000

An investment for rapid income to meet the growing demand of executives and out of state college students, with an enduring profit.

Watch Video

Dimensioned Plan 48 m<sup>2</sup>

Dimensioned Plan 56 m<sup>2</sup>