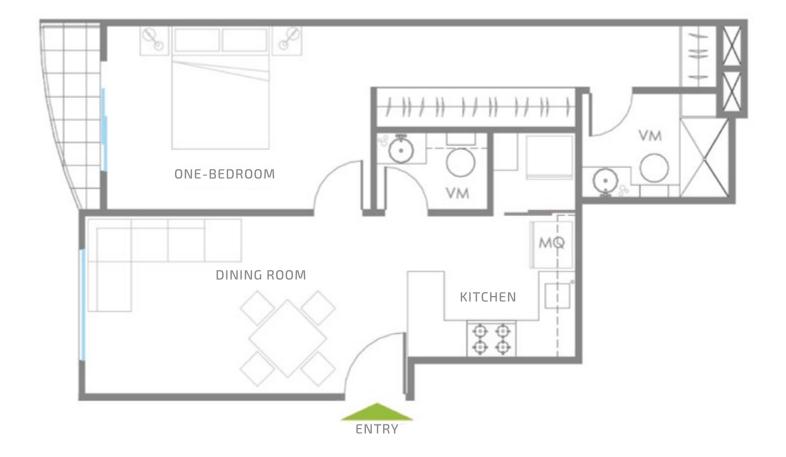

#### **Smart** Investment Alternatives

One-Bedroom Apartment

Two-Bedroom Apartment

At \$139.000

A two-bedroom unit safe investment, targeted to families with a benefit geared towards appreciation in the property value.

At \$89.000

An investment for rapid income to meet the growing demand of executives and out of state college students, with an enduring profit.

Watch Video

Dimensioned Plan 48 m<sup>2</sup>

Dimensioned Plan 56 m<sup>2</sup>