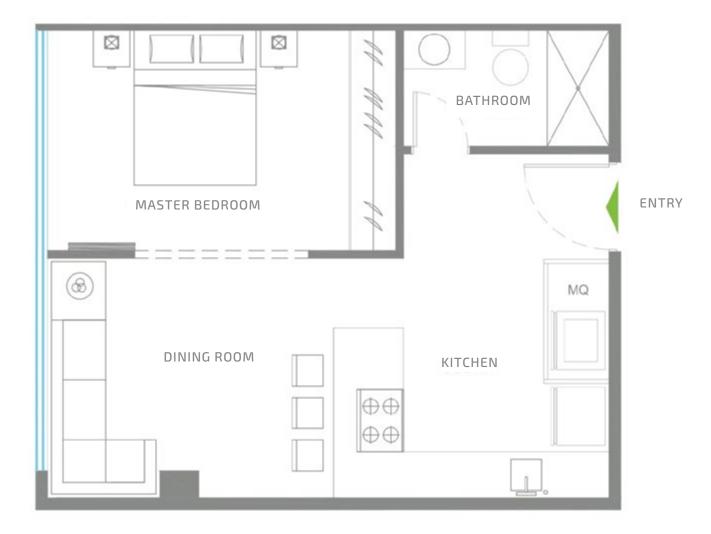

At \$81.000

The smartest investment, is an is an easily accessible and high-demand product in a real estate sector that generates long-term profit movement.

Watch Video

Dimensioned Plan 47 m<sup>2</sup>

Dimensioned Plan 56 m<sup>2</sup> Watch Video

Dimensioned Plan 88 m<sup>2</sup>