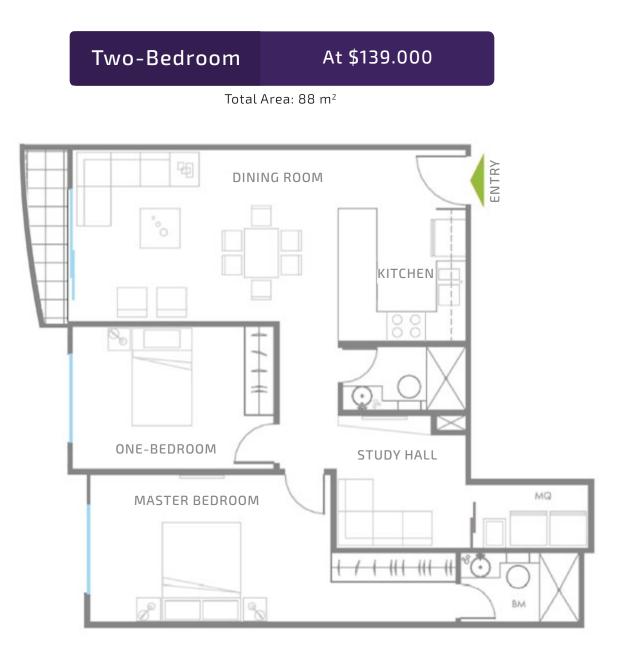

#### **Smart** Investment Alternatives

One-Bedroom Apartment

Two-Bedroom Apartment

At \$139.000

A two-bedroom unit safe investment, targeted to families with a benefit geared towards appreciation in the property value.

Watch Video

Dimensioned Plan 88 m<sup>2</sup>