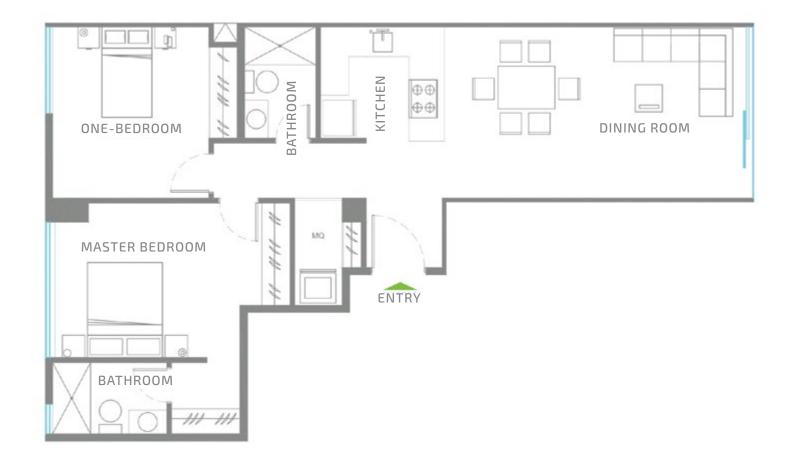

#### **Smart** Investment Alternatives

One-Bedroom Apartment

Two-Bedroom Apartment

At \$139.000

A two-bedroom unit safe investment, targeted to families with a benefit geared towards appreciation in the property value.

At \$89.000

An investment for rapid income to meet the growing demand of executives and out of state college students, with an enduring profit.

Watch Video

Dimensioned Plan 48 m<sup>2</sup>

Dimensioned Plan 56 m<sup>2</sup>