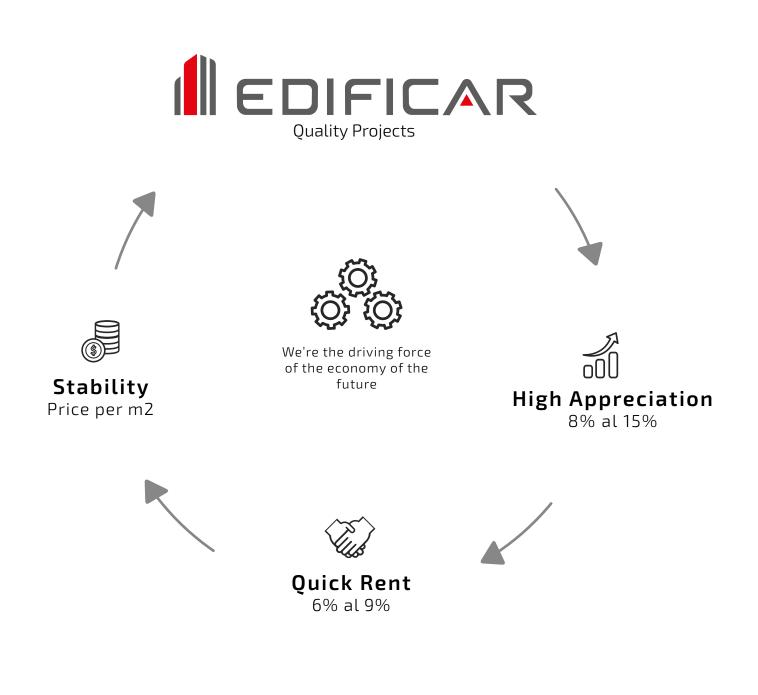

#### **Best Profitability**

A Smart Investment in real estate safeguards capital, generates profitability, provides security and invigorates the economy producing added value and a strong appreciation to the market.